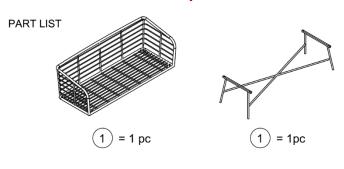

| HARDWARE LIST |                     |        |      |
|---------------|---------------------|--------|------|
| NO.           | DESCRIPTION         | SKETCH | Q.TY |
| Α             | JCBC Screw M6x40mm  | (2)    | 4    |
| В             | Flat Washer M6x19mm | 0      | 4    |
| С             | Allen Wrench M4     |        | 1    |