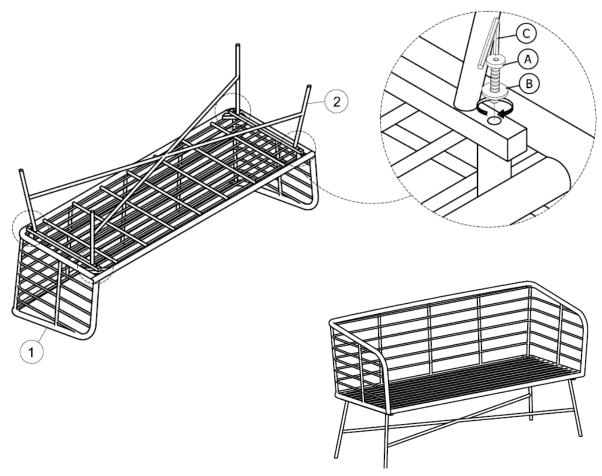

| HARDWARE LIST |                     |        |      |
|---------------|---------------------|--------|------|
| NO.           | DESCRIPTION         | SKETCH | Q.TY |
| Α             | JCBC Screw M6x40mm  | (2)    | 4    |
| В             | Flat Washer M6x19mm | 0      | 4    |
| С             | Allen Wrench M4     |        | 1    |

- 1. PLEASE SEPARATE AND IDENTIFY ALL PARTS, MAKING SURE THAT YOU HAVE ALL OF THE PARTS LISTED.
- 2. TO AVOID ANY SCRATCHES DURING ASSEMBLY, PLEASE ASSEMBLE ON A SOFT MAT OR SIMILAR.
- 3. PLEASE ASSEMBLE STEP BY STEP AND FOLLOW THE INSTRUCTIONS.
- 4. WASHERS MUST BE USED.
- 5. WHILE EACH BOLT AND NUT IS PROPERLY FASTENED, DO NOT OVER FASTEN IT.
- 6. DO NOT COMPLETELY FASTEN EACH BOLT AND NUT UNTIL ALL THE BOLTS ARE PROPERLY FIXED.